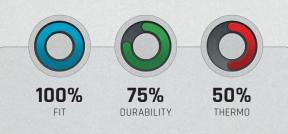

## X-MECH-THERMO

51-605

OXXA X-Mech 51-605 work gloves are provided with a warm 3M Thinsulate™ inner liner making them highly suitable for working under cold conditions. The pre-curved fingers make the gloves very comfortable to use.

## **CHARACTERISTICS:**

- · Glove is made of wear resistant Armor Skin®
- The warm 3M Thinsulate™ inner liner makes this glove ideal for work under cold conditions
- The pre-curved fingers follow the natural contours of the hand. Resulting in a highly comfortable glove
- Flexible, breathable spandex back with ergonomically placed foam reinforcements
- · Velcro closure ensures flexible fit
- The combination of rugged design, great protection and superb fit make this glove the ideal choice
- · Colour: black
- · Sizes: 8 to 11
- · Article number: 15160500