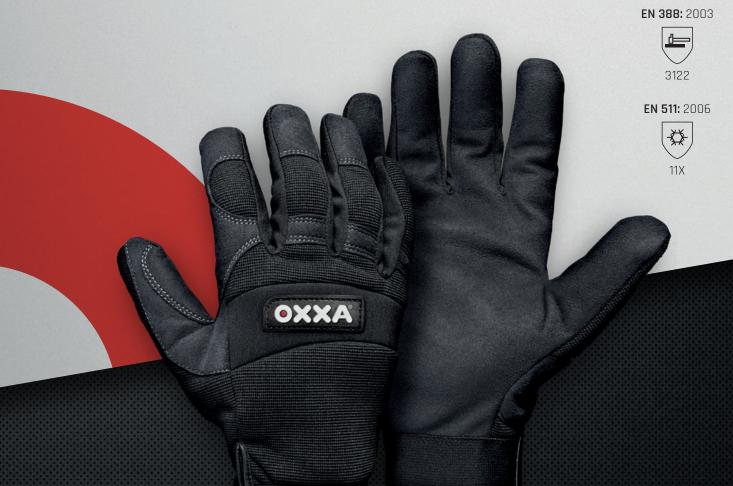

## X-MECH-THERMO

51-605

OXXA X-Mech 51-605 work gloves are provided with a warm 3M Thinsulate™ inner liner making them highly suitable for working under cold conditions. The pre-curved fingers make the gloves very comfortable to use.

## **CHARACTERISTICS:**

- · Glove is made of wear resistant Armor Skin®
- The warm 3M Thinsulate™ inner liner makes this glove ideal for work under cold conditions
- The pre-curved fingers follow the natural contours of the hand. Resulting in a highly comfortable glove
- Flexible, breathable spandex back with ergonomically placed foam reinforcements
- · Velcro closure ensures flexible fit
- The combination of rugged design, great protection and superb fit make this glove the ideal choice
- · Colour: black
- · Sizes: 8 to 11
- · Article number: 15160500

## **APPLICATIONS:**

- · Automotive · Construction · Handling of building materials · Handling of machines · Warehousing
- · Transshipment · Maintenance · Public services
- · Spare time

Pre-curved finger design

Armor Skin®