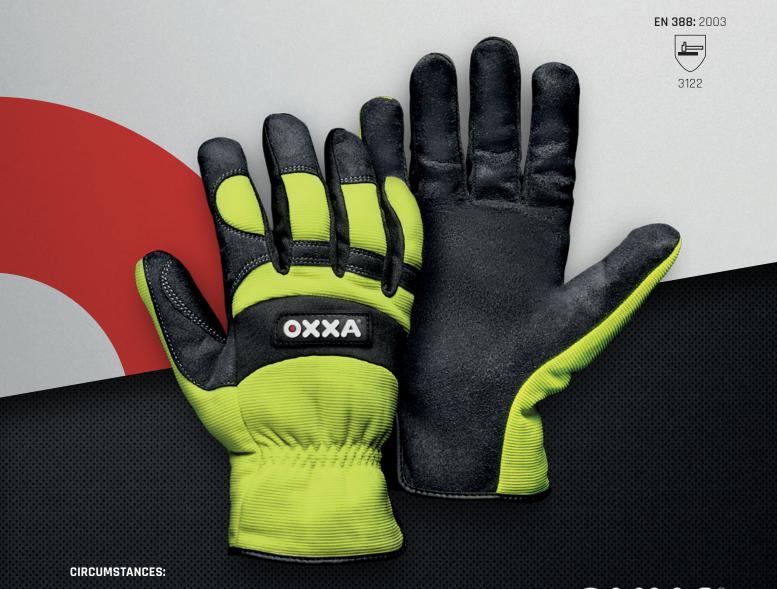

## X-MECH

51-610

OXXA X-Mech 51-610 work gloves are made of wear resistant material Armor Skin® and have a superb fit. The fluorescent yellow colour of the mechanic gloves ensures extra visibility.

## **CHARACTERISTICS:**

- · Glove is made of wear resistant Armor Skin®
- The pre-curved fingers follow the natural contours of the hand. Resulting in a highly comfortable glove
- Flexible, breathable spandex back with ergonomically placed foam reinforcements
- The close fitting and elastic design ensure that the glove is easy to slip on and off
- The fluorescent yellow back improves visibility and is ideal for road workers for example
- · Colour: black/fluorescent yellow
- · Sizes: 8 to 11
- · Article number: 15161000