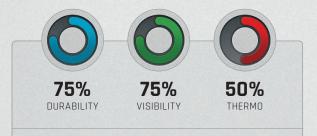

## **X-MECH-THERMO** 51-615

OXXA X-Mech 51-615 work gloves are provided with a warm 3M Thinsulate<sup>™</sup> inner liner making them highly suitable for working in cold temperatures. The fluorescent yellow colour of the mechanic gloves ensures extra visibility.

## **CHARACTERISTICS:**

- Glove is made of wear resistant Armor Skin<sup>®</sup>
- The warm 3M thinsulate<sup>™</sup> inner liner makes this glove ideal for work under cold conditions
- The pre-curved fingers follow the natural contours of the hand. Resulting in a highly comfortable glove
- Flexible, breathable spandex back with ergonomically placed foamreinforcements
- The close fitting and elastic design ensure that the glove is easy to slip on and off
- The fluorescent yellow back improves visibility and is ideal for road workers for example
- · Colour: black/fluorescent yellow
- Sizes: 8 to 11
- Article number: 15161500