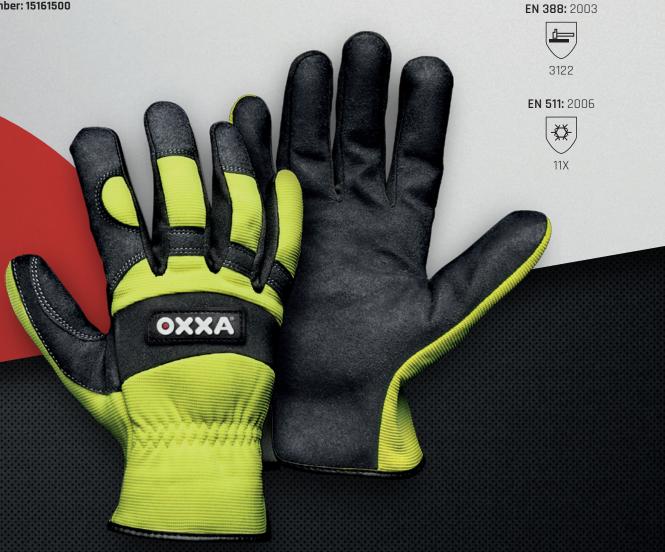

## **CHARACTERISTICS:**

- Glove is made of wear resistant Armor Skin<sup>®</sup>
- The warm 3M thinsulate<sup>™</sup> inner liner makes this glove ideal for work under cold conditions
- The pre-curved fingers follow the natural contours of the hand. Resulting in a highly comfortable glove
- Flexible, breathable spandex back with ergonomically placed foamreinforcements
- The close fitting and elastic design ensure that the glove is easy to slip on and off
- The fluorescent yellow back improves visibility and is ideal for road workers for example
- · Colour: black/fluorescent yellow
- Sizes: 8 to 11
- Article number: 15161500

## **APPLICATIONS:**

- Handling of building materials Handling of machines
- Warehousing · Maintenance · Public services
- Transshipment · Civil and hydraulic engineering
- Spare time

Armor Skin®

**CIRCUMSTANCES:** 