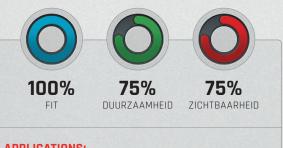

## CHARACTERISTICS:

- Glove is made of wear resistant Armor Skin®
- The pre-curved fingers follow the natural contours of the hand. Resulting in a highly comfortable glove
- Flexible, breathable spandex back with ergonomically placed foam reinforcements
- The velcro closure ensures a flexible fit
- The fluorescent orange back improves visibility and is ideal for road workers for example